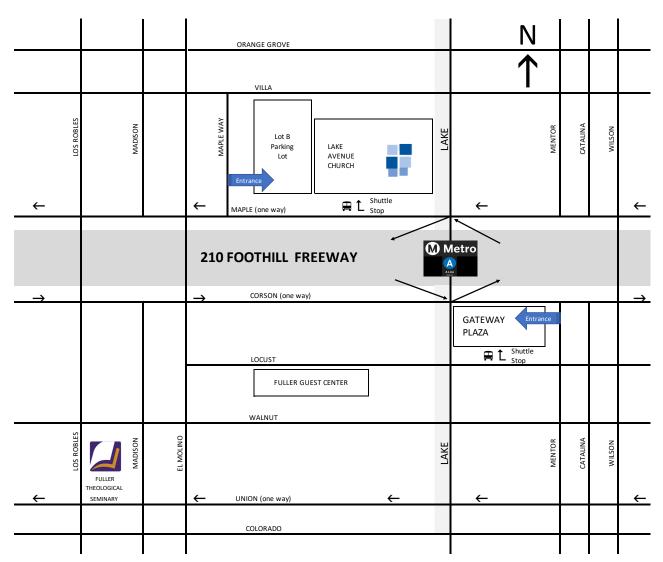

Map NOT to scale. Not all streets are represented.

**Primary Parking: Gateway Plaza** \* Enter from Mentor \* No trucks or vans Please allow at least 15 minutes to park and get to the church (shuttle provided)

**RESTRICTED Parking: West Lot and underground parking** \* ONLY for those with handicapped permits, Fuller Faculty and Trustees, Lake Ave Church employees, Commencement Staff, and first-come, first-served graduates while space is available. Enter from Maple Way.